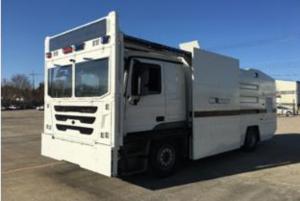

## **REX - T (Troop Carrier Type)**

- Mission Critical Strucuture & Design
- $\sqrt{60}$  Seconds to Completely Open the Walls
- √ Easy to Deploy Troops at the Site of the Demonstration : Two(2) side doors(Left/Right)
- √ Air Conditioner & Spacious Stroage Space for the Crews' Convenience
- $\sqrt{}$  Easy Communication Between Front & Rear Cabin Crews (Intercom)
- Solidity Built and Easy Operation Barricade
- √ High Tensile Strength Steel
- √ Automatic Open/Close by Cetralized Control System Inside of Cabin (Identical Balance)