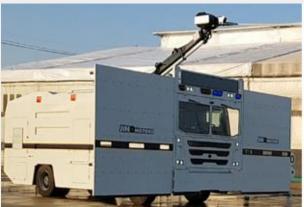

## **REX (Barricade Truck)**

HOME > Military/Police > REX (Barricade Truck)

**REX - W (Water Cannon Type)** 

- Mission Critical Strucuture & Design
- $\sqrt{60}$  Seconds to Completely Open the Walls
- √ Water Tank: Anti-Shock Structure (Inside Baffle/Compartments)
- Solidity Built and Easy Operation Barricade
- √ High Tensile Strength Steel
- √ Automatic Open/Close by Cetralized Control System Inside of Cabin (Identical Balance)
- Effective Riot Control System
- $\sqrt{}$  Long Distance Crowd Control: Max. 70m Water Shooting of Main Water Gun on the Telescopic Boom
- √ Close Distance Crowd Control: Max. 20m Water Shooting of Front, 2 Left/Right, 2 Rear Nozzels
- $\sqrt{\rm All}$  Round View by Telescopic Camera (PTZ Day & Night Camera / CCD Camera-Color with Super HAD CCD)