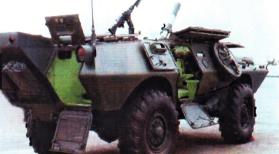

- Vehicle Rebuilds and Upgrades: M60s, M113s, CM21s, V100, V150(S)
- System Rebuilds and Upgrades: Engine, Transmission, Cooling, Electrical, Suspension, Armor Steel/Aluminum Hull, APU, Tires and Run Flats