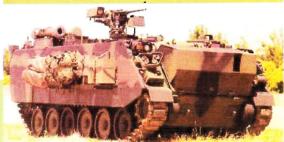

- Vehicle Rebuilds and Upgrades: M60s, M113s, CM21s, V100, V150(S)
- System Rebuilds and Upgrades: Engine, Transmission, Cooling, Electrical, Suspension, Armor Steel/Aluminum Hull, APU, Tires and Run Flats