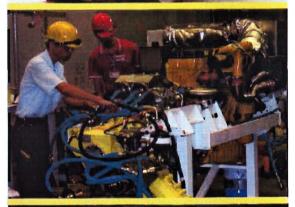

## **Rebuild and Upgrade**

Mil-Parts' vehicle rebuilds/upgrades contain everything necessary for a complete installation: new/rebuilt engine, radiators and intake/exhaust; instrument panel, as well as an electrical system including all harnesses, driving lights and turn signals. New/rebuilt automatic transmissions are also available. Brackets, mounts and fasteners complete the package. Rebuild packages and upgrade kits make possible to obsolete vehicles to active service for another 20 years and more.