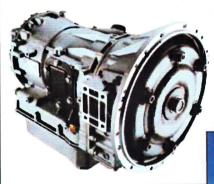

## Subsystems/Assemblies/Components/Parts:

- Power Train: AVDS1790, CD850, 6V53(T), TX100, Transfer Cases, Differentials, Axles, Propeller Shafts, Yokes/Spiders, Final Drives, Sprockets
- Cooling: Radiators, Fan Assemblies
- Electrical: Instrument Panels, Alternators, Harnesses, Lights, Connectors
- Suspension: Tracks, Road Arms, Road Wheels, Shock Absorbers, Torsion Bars, Coil Springs, Run Flats, Off-road Tires, Central Tire Inflation System
- Steer/Brake: Steering Gears, Master Cylinders, Calipers
- Others: Hydraulic Valves/Pumps, Copulas, Auxiliary Power Units