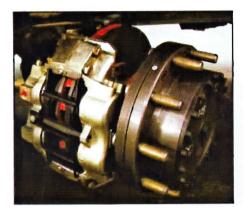

## Subsystems/Assemblies/Components/Parts:

- Power Train: AVDS1790, CD850, 6V53(T), TX100, Transfer Cases, Differentials, Axles, Propeller Shafts, Yokes/Spiders, Final Drives, Sprockets
- Cooling: Radiators, Fan Assemblies
- Electrical: Instrument Panels, Alternators, Harnesses, Lights, Connectors
- Suspension: Tracks, Road Arms, Road Wheels, Shock Absorbers, Torsion Bars, Coil Springs, Run Flats, Off-road Tires, Central Tire Inflation System
- Steer/Brake: Steering Gears, Master Cylinders, Calipers
- Others: Hydraulic Valves/Pumps, Copulas, Auxiliary Power Units